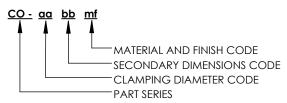

## **EXPLANATION OF PART CALLOUT**

## **EXAMPLE OF PART CALLOUT**

CO - 16 13 Z1

This part number indicates the clamp will have dimensions: Clamping Diameter (D) = 1.000 Hole Diameter (H) = .406Center to Center (L) = 1.375 Width (W) = .750Hole Center to End (E) = .437Gap (F) = .062Material Thickness (G) = .048 Slot Length (S) = .500