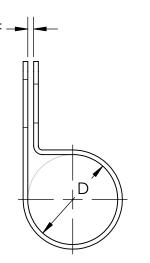

**Hole Center** 

to End

**(E)** 

.312

.375

.437

.500

.562

 $\pm .015$ 

Material

**Thickness** 

**(T)** 

aa from

08 to 65

.048

aa from

## **EXAMPLE OF PART CALLOUT**

CO - 16 13 Z1

This part number indicates the clamp will have dimensions: Clamping Diameter (D) = 1.000 Hole Diameter (H) = .406Center to Center (L) = 1.375 Width (W) = .750Hole Center to End (E) = .437Gap (F) = .062Material Thickness (G) = .048 Slot Length (S) = .500