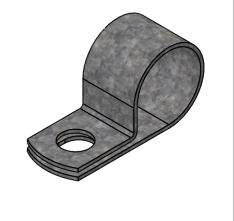

Made from CS. Hot Dipped Galvanized. Chem Treated G90

| DRAWN        | CHECKED  |  |
|--------------|----------|--|
| ВС           | KW       |  |
| 8/22/17      | 11/20/18 |  |
| NOT TO SCALE |          |  |