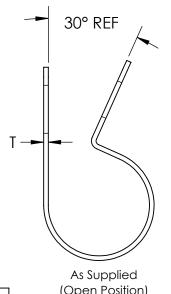

02 to 07

.031

N/A

5

Gap

(F)

aa from aa from

02 to 06 07 to 65

 $\pm .03\bar{1}$ 

.062

.031

N/A

3

KICKHAEFER MANUFACTURING COMPANY.

ANY REPRODUCTION IN PART OR AS A WHOLE WITHOUT THE WRITTEN PERMISSION OF

KICKHAEFER MANUFACTURING COMPANY IS

PROHIBITED.