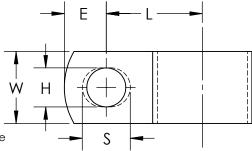

| bb | Width<br>(W) |
|----|--------------|
| 09 | .500         |
| 11 | .625         |
| 13 | .750         |
| 15 | .875         |
| 17 | 1.000        |
| ±. | 010          |

Hole

Diameter

(H)

.281

.343

406

.468

.531

 $\pm .005$ 

bb

09

11

13

15

17

Α

Exceptions to the rule F for W include: CO-0415, CO-0515, and CO-0615 = .750CO-0517, CO-0617, and 0717 = .875

Slot

Length

**(S)** 

.375

.437

.500

.562

.625

 $\pm .020$ 

| Clamping<br>Diameter | Center to Center<br>(L)  |                          |
|----------------------|--------------------------|--------------------------|
| (D)                  | aa from<br>02 to 32      | aa from<br>33 to 65      |
| <u>aa</u><br>16      | $\frac{aa + bb + 3}{32}$ | $\frac{aa + bb + 4}{32}$ |
| ± .015               | ± .031                   |                          |

**Hole Center** 

to End

**(E)** 

.312

.375

.437

.500

.562

 $\pm .015$ 

Material

**Thickness** 

**(T)** 

aa from

08 to 65

.048

aa from

02 to 07

.031

N/A

## **EXAMPLE OF PART CALLOUT**

CO - 16 13 Z1

This part number indicates the clamp will have dimensions: Clamping Diameter (D) = 1.000 Hole Diameter (H) = .406Center to Center (L) = 1.375 Width (W) = .750Hole Center to End (E) = .437Gap (F) = .062Material Thickness (G) = .048 Slot Length (S) = .500

5

Gap

(F)

aa from aa from

02 to 06 07 to 65

 $\pm .03\bar{1}$ 

.062

.031

N/A

3

KICKHAEFER MANUFACTURING COMPANY.

ANY REPRODUCTION IN PART OR AS A WHOLE WITHOUT THE WRITTEN PERMISSION OF

KICKHAEFER MANUFACTURING COMPANY IS

PROHIBITED.